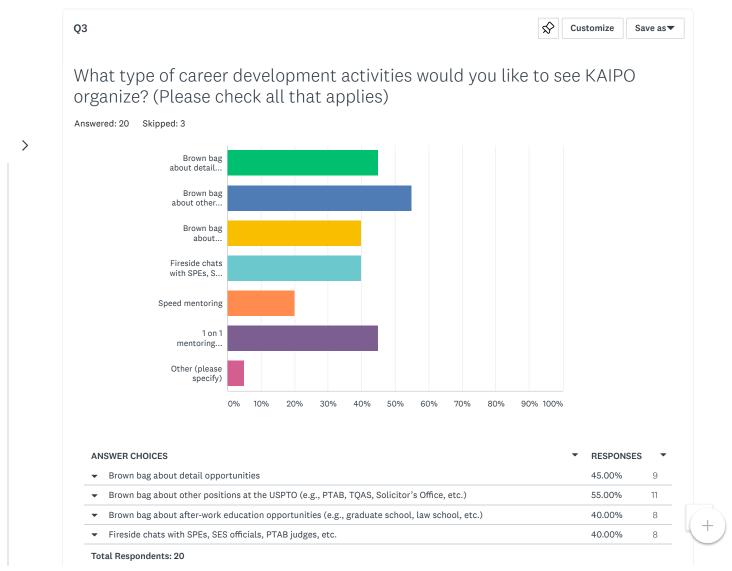

KAIPO is planning an Happy Hour event when USPTO announces new teleworking policies and reopens the Alexandria Campus. Will you be

















Q4





What type of online (via WebEx, Microsoft Teams) social activities would you like to see KAIPO organize? (Please check all that applies)?



| Bring your Own   | Coffee (BYOC) during the work day (e.g., during lunch hour) | 70.00% | 14 |
|------------------|-------------------------------------------------------------|--------|----|
| Happy Hours aft  | er work                                                     | 35.00% | 7  |
| Virtual game nig | hts (e.g., trivia night, Pictionary, Family Feud, etc.)     | 15.00% | 3  |
| Other (please sp | necify) Responses                                           | 0.00%  | 0  |

Q5



Customize

Save as▼

How frequent do you want to receive emails from KAIPO?

Answered: 23 Skipped: 0





Ð

Ō



| NSWER CHOICES                 |