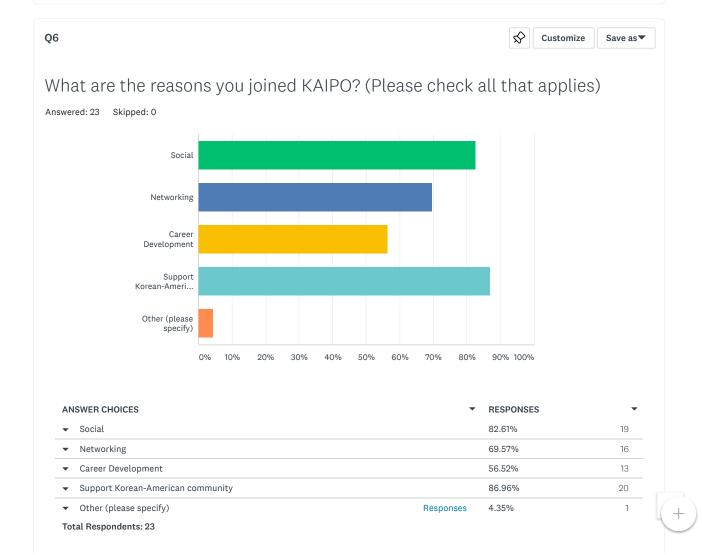

| 35.00% | 7  |
| Virtual game nig | hts (e.g., trivia night, Pictionary, Family Feud, etc.)     | 15.00% | 3  |
| Other (please sp | necify) Responses                                           | 0.00%  | 0  |

Q5



Customize

Save as▼

How frequent do you want to receive emails from KAIPO?

Answered: 23 Skipped: 0





Ð

Ō



| NSWER CHOICES                 | ▼ RESPONSES |    |
|-------------------------------|-------------|----|
| None of the above             | 0.00%       | 0  |
| As needed                     | 60.87%      | 14 |
| Bi-weekly                     | 4.35%       | 1  |
| Monthly                       | 8.70%       | 2  |
| Only when announcing an event | 26.09%      | 6  |
| OTAL                          |             | 23 |



&

Ō



https://www.surveymonkey.com/analyze/2rZpVeQaO\_2BVMjmjoT4Pp1s28cno9ICq6QECuQRCS44k\_3D



out SurveyMonkey • Careers • Developers • Privacy Notice • California Privacy Notice • Email Opt-In • Help • Cookies Notice • Not Sell My Personal Information by right © 1999-2021 SurveyMonkey

TrustedSite

CERTIFIED SECURE

>