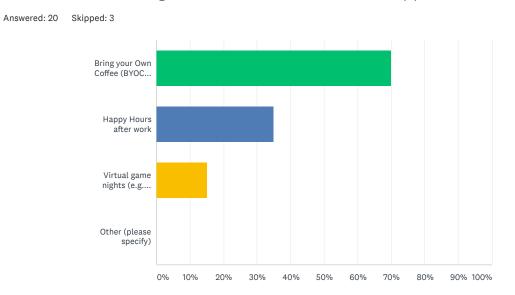

| Bring your Own   | Coffee (BYOC) during the work day (e.g., during lunch hour) | 70.00% | 14 |
|------------------|-------------------------------------------------------------|--------|----|
| Happy Hours aft  | er work                                                     | 35.00% | 7  |
| Virtual game nig | hts (e.g., trivia night, Pictionary, Family Feud, etc.)     | 15.00% | 3  |
| Other (please sp | necify) Responses                                           | 0.00%  | 0  |