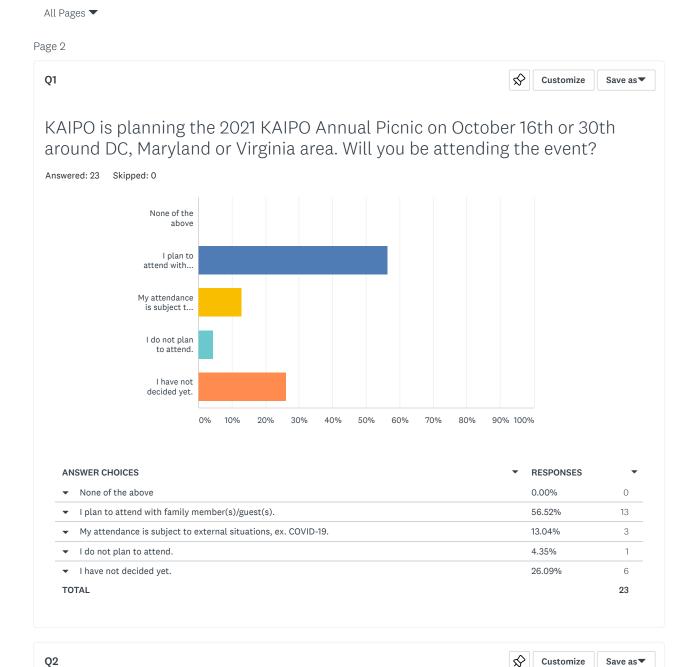

KAIPO is planning an Happy Hour event when USPTO announces new teleworking policies and reopens the Alexandria Campus. Will you be

















Q4





What type of online (via WebEx, Microsoft Teams) social activities would you like to see KAIPO organize? (Please check all that applies)?



| Bring your Own   | Coffee (BYOC) during the work day (e.g., during lunch hour) | 70.00% | 14 |
|------------------|-------------------------------------------------------------|--------|----|
| Happy Hours aft  | er work                                                     | 35.00% | 7  |
| Virtual game nig | hts (e.g., trivia night, Pictionary, Family Feud, etc.)     | 15.00% | 3  |
| Other (please sp | necify) Responses                                           | 0.00%  | 0  |

Q5



Customize