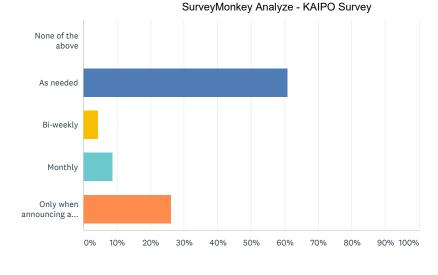

Q5

Customize

Save as▼

How frequent do you want to receive emails from KAIPO?

Answered: 23 Skipped: 0

Ð

Ō

| NSWER CHOICES                 | ▼ RESPONSES |    |
|-------------------------------|-------------|----|
| None of the above             | 0.00%       | 0  |
| As needed                     | 60.87%      | 14 |
| Bi-weekly                     | 4.35%       | 1  |
| Monthly                       | 8.70%       | 2  |
| Only when announcing an event | 26.09%      | 6  |
| OTAL                          |             | 23 |